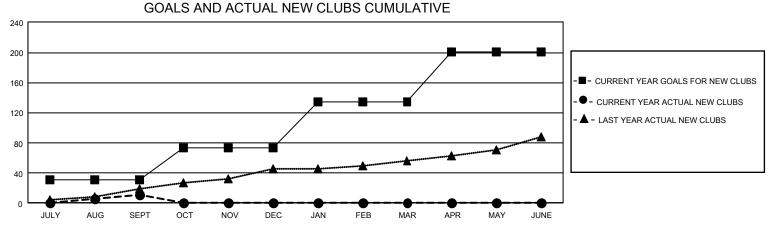

## GAT Constitutional Area 4

REPORT DOES NOT INCLUDE CLUBS IN UNDISTRICTED AREAS.

| Clubs                 |               |           |               | Members               |                        |                         |                                                    |
|-----------------------|---------------|-----------|---------------|-----------------------|------------------------|-------------------------|----------------------------------------------------|
| RESULTS FOR 2021-2022 |               |           |               | RESULTS FOR 2021-2022 |                        |                         |                                                    |
| QUARTER               | NEW CLUB GOAL | NEW CLUBS | DROPPED CLUBS | QUARTER MEME          | BER GROWTH NET<br>GOAL | MEMBER GROWTH<br>ACTUAL | DROPPED<br>MEMBERS ACTUAL<br>(including transfers) |
| JULY/AUG/SEPT         | 93            | 11        | 76            | JULY/AUG/SEPT         | 1372                   | 2,460                   | 3,837                                              |
| OCT/NOV/DEC           | 126           | 0         | 0             | OCT/NOV/DEC           | 1782                   | 0                       | 0                                                  |
| JAN/FEB/MAR           | 186           | 0         | 0             | JAN/FEB/MAR           | 1871                   | 0                       | 0                                                  |
| APR/MAY/JUNE          | 198           | 0         | 0             | APR/MAY/JUNE          | 2154                   | 0                       | 0                                                  |