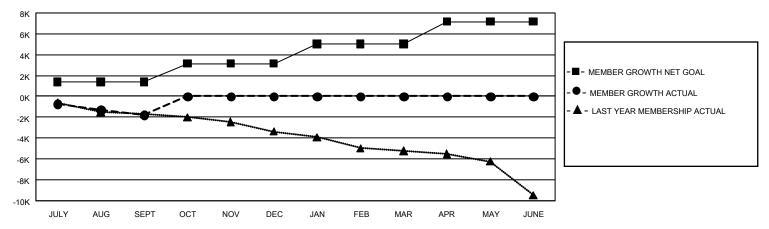

## GAT Constitutional Area 4

REPORT DOES NOT INCLUDE CLUBS IN UNDISTRICTED AREAS.

| Clubs                 |               |           |               | Members               |                        |                         |                                                    |
|-----------------------|---------------|-----------|---------------|-----------------------|------------------------|-------------------------|----------------------------------------------------|
| RESULTS FOR 2021-2022 |               |           |               | RESULTS FOR 2021-2022 |                        |                         |                                                    |
| QUARTER               | NEW CLUB GOAL | NEW CLUBS | DROPPED CLUBS | QUARTER MEME          | BER GROWTH NET<br>GOAL | MEMBER GROWTH<br>ACTUAL | DROPPED<br>MEMBERS ACTUAL<br>(including transfers) |
| JULY/AUG/SEPT         | 93            | 11        | 76            | JULY/AUG/SEPT         | 1372                   | 2,460                   | 3,837                                              |
| OCT/NOV/DEC           | 126           | 0         | 0             | OCT/NOV/DEC           | 1782                   | 0                       | 0                                                  |
| JAN/FEB/MAR           | 186           | 0         | 0             | JAN/FEB/MAR           | 1871                   | 0                       | 0                                                  |
| APR/MAY/JUNE          | 198           | 0         | 0             | APR/MAY/JUNE          | 2154                   | 0                       | 0                                                  |